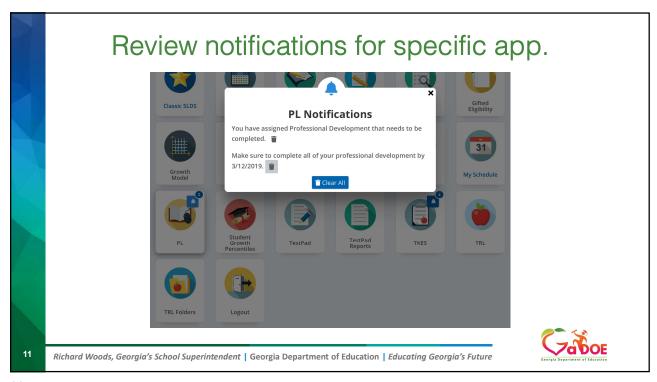

## SLDS New Teacher Dashboard User Guide

CaboE

Gazgia Danatment of Education

 $\textit{Richard Woods, Georgia's School Superintendent} \mid \textit{Georgia Department of Education} \mid \textit{Educating Georgia's Future}$ 

1







 $\textit{Richard Woods, Georgia's School Superintendent} \mid \textit{Georgia Department of Education} \mid \textit{Educating Georgia's Future}$ 



3

## Former dashboard may be accessed by clicking on Classic SLDS tile or SLDS in the blue menu bar.



Richard Woods, Georgia's School Superintendent | Georgia Department of Education | Educating Georgia's Future