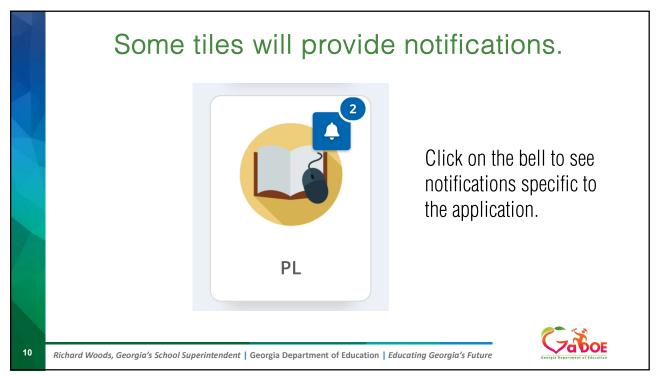

## SLDS New Teacher Dashboard User Guide

CaboE

Gazgia Danatment of Education

 $\textit{Richard Woods, Georgia's School Superintendent} \mid \textit{Georgia Department of Education} \mid \textit{Educating Georgia's Future}$ 

1







 $\textit{Richard Woods, Georgia's School Superintendent} \mid \textit{Georgia Department of Education} \mid \textit{Educating Georgia's Future}$ 



3

## Former dashboard may be accessed by clicking on Classic SLDS tile or SLDS in the blue menu bar.



Richard Woods, Georgia's School Superintendent | Georgia Department of Education | Educating Georgia's Future