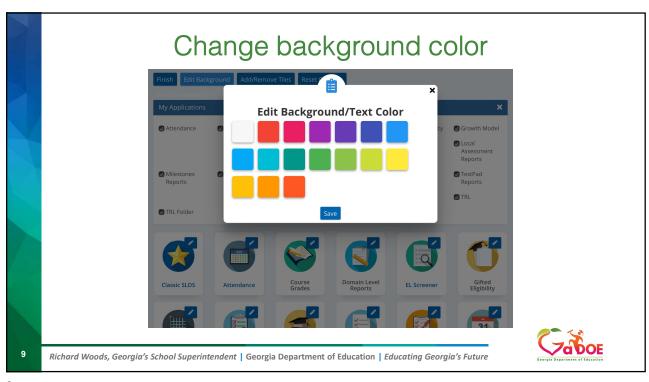

## SLDS New Teacher Dashboard User Guide

CaboE

Gazgia Danatment of Education

 $\textit{Richard Woods, Georgia's School Superintendent} \mid \textit{Georgia Department of Education} \mid \textit{Educating Georgia's Future}$ 

1







 $\textit{Richard Woods, Georgia's School Superintendent} \mid \textit{Georgia Department of Education} \mid \textit{Educating Georgia's Future}$ 



3

## Former dashboard may be accessed by clicking on Classic SLDS tile or SLDS in the blue menu bar.



Richard Woods, Georgia's School Superintendent | Georgia Department of Education | Educating Georgia's Future