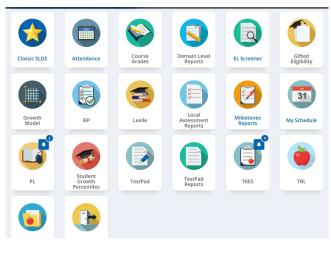

## SLDS New Teacher Dashboard User Guide

CaboE

Gazgia Danatment of Education

 $\textit{Richard Woods, Georgia's School Superintendent} \mid \textit{Georgia Department of Education} \mid \textit{Educating Georgia's Future}$ 