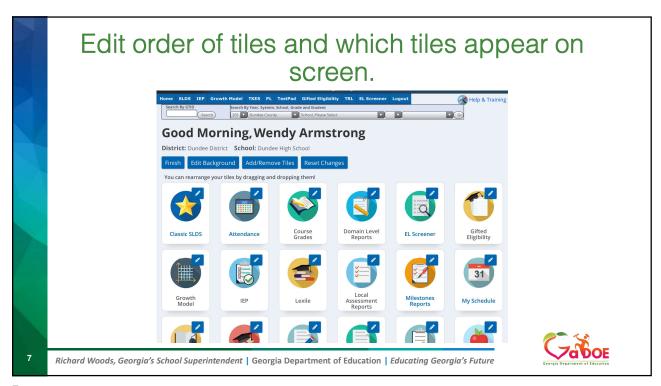

## SLDS New Teacher Dashboard User Guide

CaboE

Gazgia Danatment of Education

 $\textit{Richard Woods, Georgia's School Superintendent} \mid \textit{Georgia Department of Education} \mid \textit{Educating Georgia's Future}$ 

1







 $\textit{Richard Woods, Georgia's School Superintendent} \mid \textit{Georgia Department of Education} \mid \textit{Educating Georgia's Future}$ 



3

## Former dashboard may be accessed by clicking on Classic SLDS tile or SLDS in the blue menu bar.



Richard Woods, Georgia's School Superintendent | Georgia Department of Education | Educating Georgia's Future