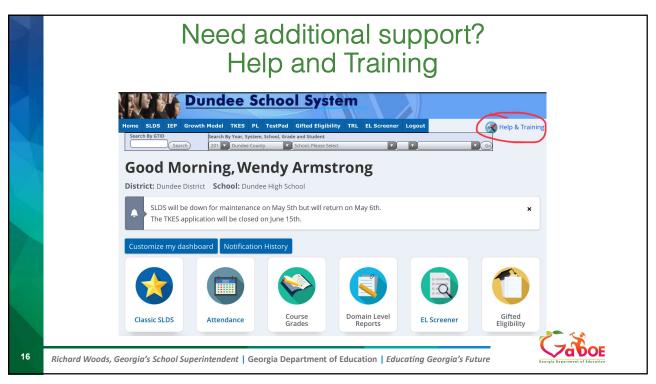

## SLDS New Teacher Dashboard User Guide

CaboE

Gazgia Danatment of Education

 $\textit{Richard Woods, Georgia's School Superintendent} \mid \textit{Georgia Department of Education} \mid \textit{Educating Georgia's Future}$ 

1







 $\textit{Richard Woods, Georgia's School Superintendent} \mid \textit{Georgia Department of Education} \mid \textit{Educating Georgia's Future}$ 



3

## Former dashboard may be accessed by clicking on Classic SLDS tile or SLDS in the blue menu bar.



Richard Woods, Georgia's School Superintendent | Georgia Department of Education | Educating Georgia's Future