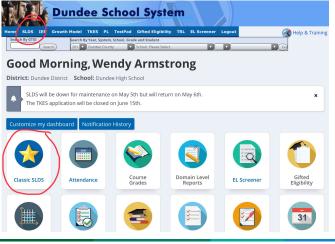

## Former dashboard may be accessed by clicking on Classic SLDS tile or SLDS in the blue menu bar.

Richard Woods, Georgia's School Superintendent | Georgia Department of Education | Educating Georgia's Future