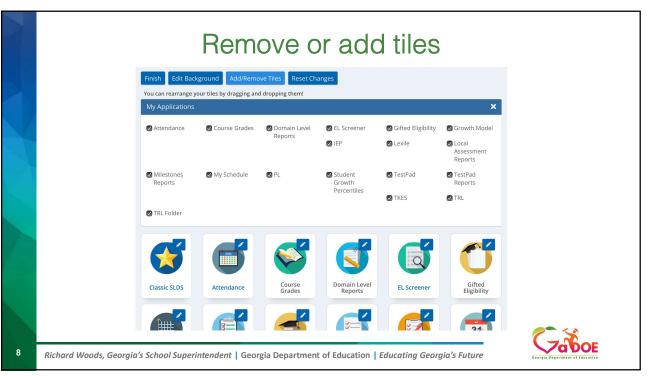

## SLDS New Teacher Dashboard User Guide

CaboE

Gazgia Danatment of Education

 $\textit{Richard Woods, Georgia's School Superintendent} \mid \textit{Georgia Department of Education} \mid \textit{Educating Georgia's Future}$ 

1







 $\textit{Richard Woods, Georgia's School Superintendent} \mid \textit{Georgia Department of Education} \mid \textit{Educating Georgia's Future}$ 



3

## Former dashboard may be accessed by clicking on Classic SLDS tile or SLDS in the blue menu bar.



Richard Woods, Georgia's School Superintendent | Georgia Department of Education | Educating Georgia's Future