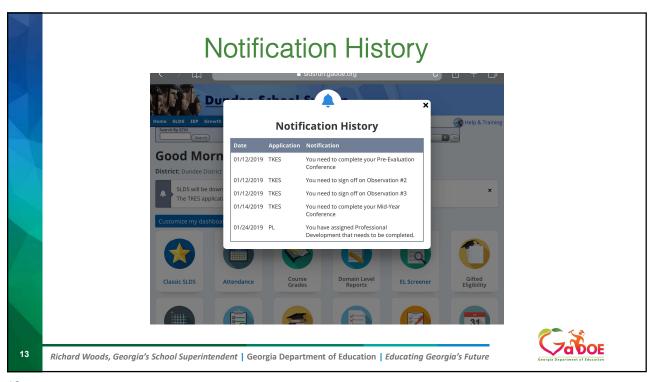

## SLDS New Teacher Dashboard User Guide

CaboE

Gazgia Danatment of Education

 $\textit{Richard Woods, Georgia's School Superintendent} \mid \textit{Georgia Department of Education} \mid \textit{Educating Georgia's Future}$ 

1







 $\textit{Richard Woods, Georgia's School Superintendent} \mid \textit{Georgia Department of Education} \mid \textit{Educating Georgia's Future}$ 



3

## Former dashboard may be accessed by clicking on Classic SLDS tile or SLDS in the blue menu bar.



Richard Woods, Georgia's School Superintendent | Georgia Department of Education | Educating Georgia's Future