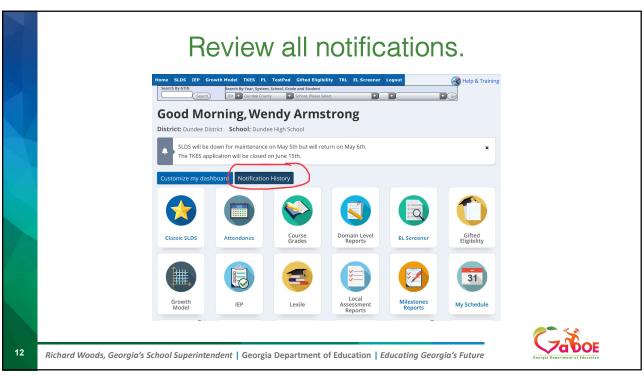

## Former dashboard may be accessed by clicking on Classic SLDS tile or SLDS in the blue menu bar.

Richard Woods, Georgia's School Superintendent | Georgia Department of Education | Educating Georgia's Future