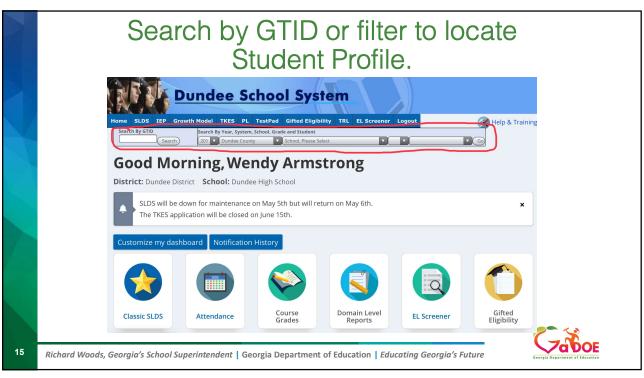

## Former dashboard may be accessed by clicking on Classic SLDS tile or SLDS in the blue menu bar.

Richard Woods, Georgia's School Superintendent | Georgia Department of Education | Educating Georgia's Future