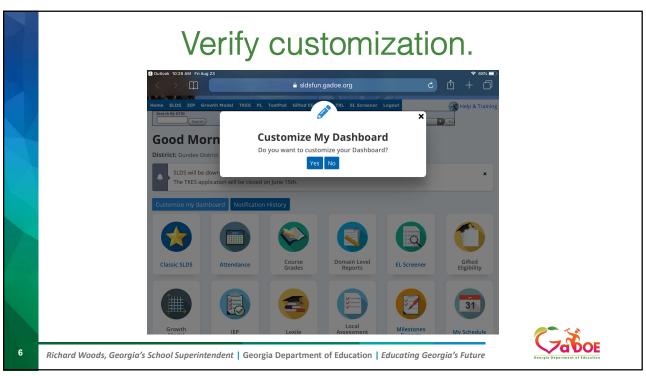

## Former dashboard may be accessed by clicking on Classic SLDS tile or SLDS in the blue menu bar.

Richard Woods, Georgia's School Superintendent | Georgia Department of Education | Educating Georgia's Future