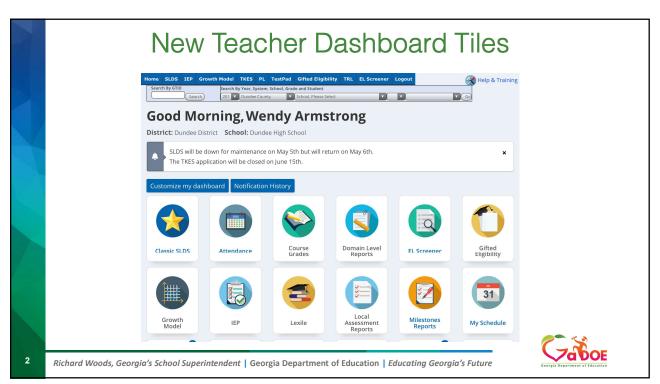

## SLDS New Teacher Dashboard User Guide

CaboE

Gazgia Danatment of Education

 $\textit{Richard Woods, Georgia's School Superintendent} \mid \textit{Georgia Department of Education} \mid \textit{Educating Georgia's Future}$ 