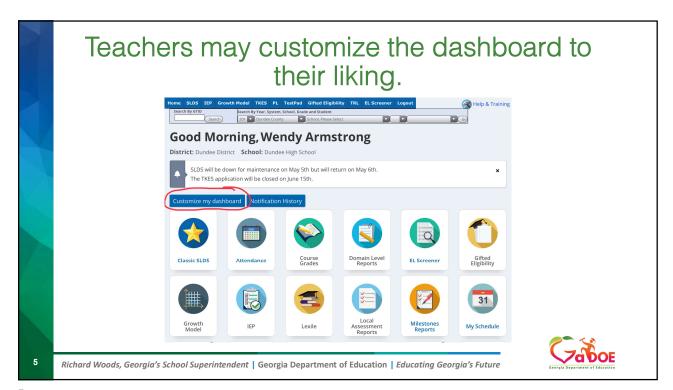

## SLDS New Teacher Dashboard User Guide

CaboE

Gazgia Danatment of Education

 $\textit{Richard Woods, Georgia's School Superintendent} \mid \textit{Georgia Department of Education} \mid \textit{Educating Georgia's Future}$ 

1







 $\textit{Richard Woods, Georgia's School Superintendent} \mid \textit{Georgia Department of Education} \mid \textit{Educating Georgia's Future}$ 



3

## Former dashboard may be accessed by clicking on Classic SLDS tile or SLDS in the blue menu bar.



Richard Woods, Georgia's School Superintendent | Georgia Department of Education | Educating Georgia's Future