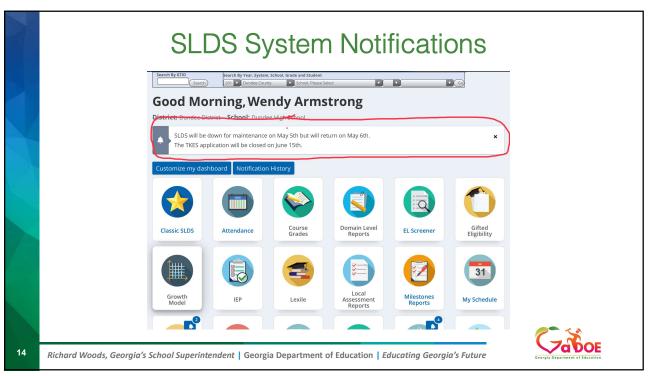

## SLDS New Teacher Dashboard User Guide

CaboE

Gazgia Danatment of Education

 $\textit{Richard Woods, Georgia's School Superintendent} \mid \textit{Georgia Department of Education} \mid \textit{Educating Georgia's Future}$ 